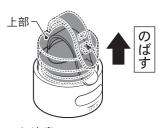

## ■ランタンとして使用するとき

ライト本体の上部をのばして使 用してください。

### ⚠ 注意 -

●走行時にはランタンの状態で 使用しないでください。