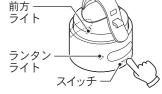

### ■自転車への取付け方法

ライト本体のバンドをハンドルバーに巻いて ライト本体の突起に引っ掛け固定します。

### - / 注意

- ●LEDライトが前を向くよっに 取付けてください。
- ●バンドを突起にしっかり取付 けてください。

### ■スイッチの操作

スイッチ(MUNIロゴマーク部)にタッチすると点灯、点滅します。