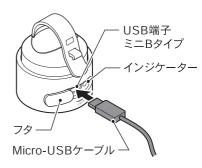

### ■充電方法

- ①ライト本体にMicro-USBケーブルのUSB端子ミニBタイ プを挿しこみ、反対側をパソコンまたはUSB充電器へ差 し込みます。
- ②充電中はインジケーターが赤色に点灯します。
- ③充電が完了したらインジケーターが緑色に点灯します。 標準充電時間:約3時間(USB2.0使用時)

#### - 🗥 注意 -

- ●口金の向きをよく確認してから差し込んでください。
- ●インジケーターが点灯しないときは充電エラーです。 Micro-USBケーブルを再度挿しなおしてください。
- ●充電後はフタがしまっていることを必ず確認してから ご使用ください。