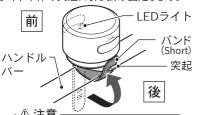

### ■自転車への取付け方法

ライト本体のバンドをハンドルバーに巻いて ライト本体の突起に引っ掛け固定します。

### - / 注意

- ●LEDライトが前を向くよっに 取付けてください。
- ●バンドを突起にしっかり取付 けてください。

### ■スイッチの操作

スイッチ(MUNIロゴマーク部)にタッチすると点灯、点滅します。