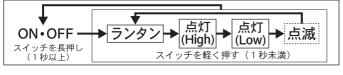

### ■スイッチの操作

スイッチ(MUNIロゴマーク部)にタッチすると点灯、点滅します。

# ■ライト仕様

| 出 カ    | ランタン : 20 lm<br>点灯(High): 80 lm<br>点灯(Low): 40 lm<br>点滅 : 20~40 lm |
|--------|--------------------------------------------------------------------|
| 連続点灯時間 | ランタン : 6 時間<br>点灯 (High) : 2 時間<br>点灯 (Low) : 5 時間<br>点滅 : 6 時間    |
| 点灯パターン | ランタン / 点灯 (High・Low) / 点滅                                          |
| 防水     | JIS IPX 4 相当                                                       |
| L E D  | 白色LED(6500K)/ 2方向                                                  |