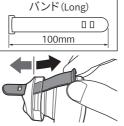

High・Low) / 点滅                                          |
| 防水     | JIS IPX 4 相当                                                       |
| L E D  | 白色LED(6500K)/ 2方向                                                  |

### ■バッテリー

リチウムイオン充電池(400mAh)

# ■対応ハンドル径

 $\phi$  22.2~31.8 (mm)

### ■本体寸法と重量

 $W48 \times D48 \times H55$  (mm) 48(q)

### ■充電方法

- ①ライト本体にMicro-USBケーブルのUSB端子ミニBタイ プを挿しこみ、反対側をパソコンまたはUSB充電器へ差 し込みます。
- ②充電中はインジケーターが赤色に点灯します。
- ③充電が完了したらインジケーターが緑色に点灯します。 標準充電時間:約3時間(USB2.0使用時)

#### - 🗥 注意 -

- ●口金の向きをよく確認してから差し込んでください。
- ●インジケーターが点灯しないときは充電エラーです。 Micro-USBケーブルを再度挿しなおしてください。
- ●充電後はフタがしまっていることを必ず確認してから ご使用ください。



### ■自転車への取付け方法

ライト本体のバンドをハンドルバーに巻いて ライト本体の突起に引っ掛け固定します。



### - / 注意

- ●LEDライトが前を向くよっに 取付けてください。
- ●バンドを突起にしっかり取付 けてください。

### ■付属品

ハンドルの太さに合わ せてご利用ください。



### ⚠ 注意

交換時はしっかり奥ま で差込んでください。

## ■ランタンとして使用するとき

ライト本体の上部をのばして使 用してください。



### ⚠ 注意 -

●走行時にはランタンの状態で 使用しないでください。

### ■スイッチの操作

スイッチ(MUNIロゴマーク部)にタッチすると点灯、点滅します。





# 製品保証について

↑ この商品を使っての自転車等への破損や物損事故、 警告人身事故は保証の対象になりません。

#### 1年保証:ライト本体のみ

正常な使用状態で故障した場合は無料修理・交換いたします。 返品にあたっては、お客様の連絡先・故障状況を明記の上、 購入日が確認できる領収書のコピー等を添えて、当社宛に直接 お送りください。ご購入日が特定できない場合や事故、転倒・ 落下などによる外的要因、取扱説明書に記載していない用途・ 方法での誤使用による要因は保証の対象外となります。

尚、お送りいただく際の送料はお客様にてご負担願います。 修理完了後、送料弊社負担でお届けさせていただきます。

#### 製造・販売 オージーケー技研株式会社

東大阪市高井田本通6丁目2-32 電話:06-6782-4353

別売り 補修用MN-007 バンド(Long) 10G00A02





 $\Box$ 

保証書 LANTERN LIGHT ランタンライト MN-007 お名前・おところ



販売店名

購入日

年 月